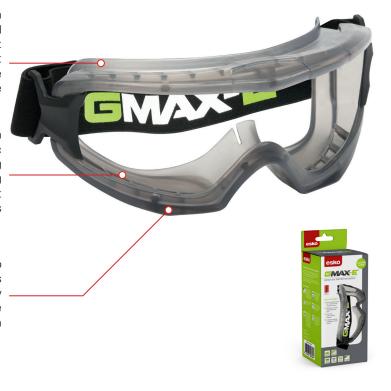

## GMAX-E GOGGLE

## GMAX-E01 (Clear)

The GMAX-E is a light weight PVC goggle that contours to your face for a great seal and fit. It's high quality, impact resistant polycarbonate lens is distortion-free, and is coated with a washable anti-fog coating.

The GMAX-E delivers economy, comfort and eyewear safety in style, with the added assurance of approval to the AS/NZS1337.1:2010 Standards.

## PERFORMANCE FEATURES

- + AS/NZS1337.1:2010 standards certified
- Maintain visual clarity with Visi-gard, this hydrophilic (washable) anti-fog coating incorporates hardcoating to protect the lens against abrasions and scratches
- + Ergonomically designed to be worn comfortably over spectacles
- Indirect venting design maintains air flow and visual clarity whilst resisting ingress of dust and moisture inside the goggle
- ♦ Soft, comfortable PVC frame contours snugly to your face for a great seal and fit
- ♦ Splashproof ('C' lens marking)—suitable for biological, chemical hazards
- Wide adjustable elastic strap allows you to set the optimum fit
- Brilliant peripheral 180° vision allowing the wearer to have better awareness of the environment
- → UV400 lenses block 100% of UVA, UVB, and UVC rays and harmful, high-energy visible light waves all the way to 400nm